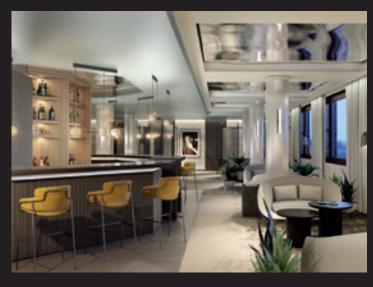

### I AM THE NIGHT

Surprise your guests with a night that has its own essence. A blend of red and golden tones, of lights and shadows that hide and illuminate equally.

Exciting and exact at the same time. Where the experience is part of the show along with the gastronomy and the space itself.

Between the inmost and the indiscreet.

A destination to see and to be seen, and where to lose and find oneself. A place to let yourself be seduced.

- Capacity for 150 diners
- Space can be completely privatised