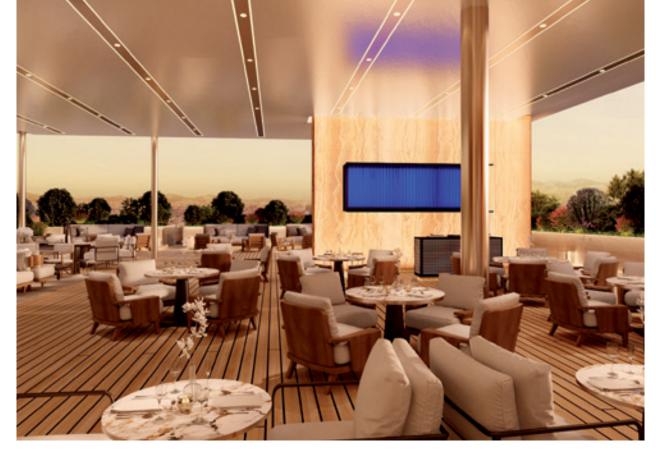

### I AM THE NIGHT

Surprise your guests with a night that has its own essence. A blend of red and golden tones, of lights and shadows that hide and illuminate equally.

Exciting and exact at the same time. Where the experience is part of the show along with the gastronomy and the space itself.

Between the inmost and the indiscreet.

A destination to see and to be seen, and where to lose and find oneself. A place to let yourself be seduced.

- Capacity for 150 diners
- Space can be completely privatised